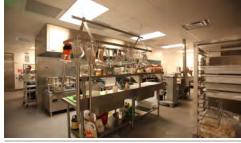

Project Type: New Employee Servery & Production Kitchen

Building Population: 1,720

Square Footages: Servery SF- 4,600

Kitchen/Catering SF- 5,500

<u>Dining Area SF- 12,900</u>

Total Food Service SF- 23,000

Food Service Cost: \$1,700,000.00 (approx.)