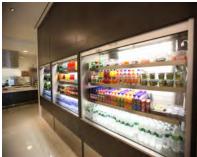

Project Type: New Employee Servery & Production Kitchen

Building Population: 1,720

Square Footages: Servery SF- 4,600

Kitchen/Catering SF- 5,500

<u>Dining Area SF- 12,900</u>

Total Food Service SF- 23,000

Food Service Cost: \$1,700,000.00 (approx.)