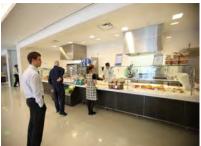

Project Type: New Employee Servery & Production Kitchen

Building Population: 1,720

Square Footages: Servery SF- 4,600

Kitchen/Catering SF- 5,500

<u>Dining Area SF- 12,900</u>

Total Food Service SF- 23,000

Food Service Cost: \$1,700,000.00 (approx.)