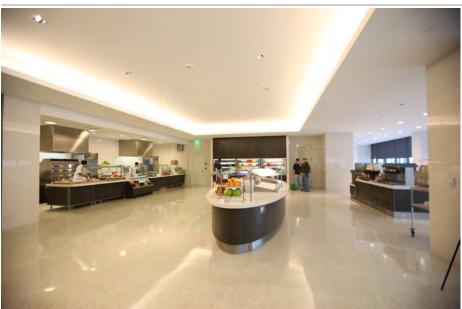

Project Type: New Employee Servery & Production Kitchen

Building Population: 1,720

Square Footages: Servery SF- 4,600

Kitchen/Catering SF- 5,500

<u>Dining Area SF- 12,900</u>

Total Food Service SF- 23,000

Food Service Cost: \$1,700,000.00 (approx.)